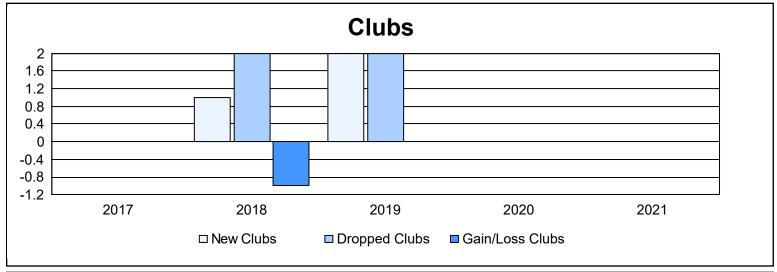

District 111BS As of June 2021 Cumulative

| Year      | New<br>Clubs | Dropped<br>Clubs | Gain/<br>Loss<br>Clubs | New<br>Members | Charter<br>Members | Reinstate<br>Members | Transfer<br>Members | Total<br>Member<br>Added | Total<br>Members<br>Dropped | Gain/<br>Loss<br>Members |
|-----------|--------------|------------------|------------------------|----------------|--------------------|----------------------|---------------------|--------------------------|-----------------------------|--------------------------|
| 2016-2017 | 0            | 0                | 0                      | 164            | 0                  | 3                    | 16                  | 183                      | 198                         | -15                      |
| 2017-2018 | 1            | 2                | -1                     | 118            | 21                 | 1                    | 22                  | 162                      | 227                         | -65                      |
| 2018-2019 | 2            | 2                | 0                      | 144            | 102                | 3                    | 58                  | 307                      | 210                         | 97                       |
| 2019-2020 | 0            | 0                | 0                      | 162            | 5                  | 2                    | 9                   | 178                      | 195                         | -17                      |
| 2020-2021 | 0            | 0                | 0                      | 64             | 0                  | 3                    | 12                  | 79                       | 163                         | -84                      |
| Average   | 1            | 1                | 0                      | 130            | 26                 | 2                    | 23                  | 182                      | 199                         | -17                      |